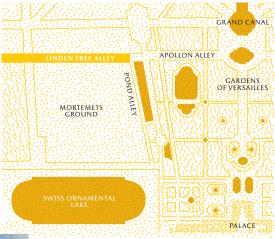

## Thanks to your donations, the path lined with 523 linden trees will retrieve its original layout.

The Linden Tree Alley, which we are now replanting as an extension to the Apollon Alley used to link the Palace of Versailles to the "Mortemets", a waterfowl reserve in the hunting grounds of Louis XIV.

Integrated in 1662 in the great landscape composition designed by André Le Nôtre, gardener to the Sun King, it forms part of the famous perspectives of the gardens of Versailles.