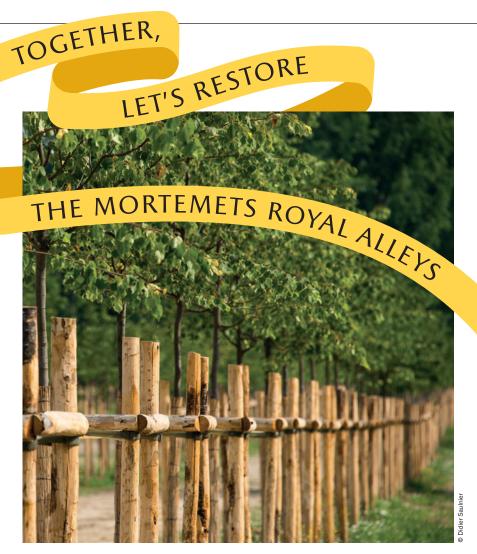

## Thanks to your donations, the path lined with 523 linden trees will retrieve its original layout.

The Linden Tree Alley, which we are now replanting as an extension to the Apollon Alley used to link the Palace of Versailles to the "Mortemets", a waterfowl reserve in the hunting grounds of Louis XIV.

Integrated in 1662 in the great landscape composition designed by André Le Nôtre, gardener to the Sun King, it forms part of the famous perspectives of the gardens of Versailles.