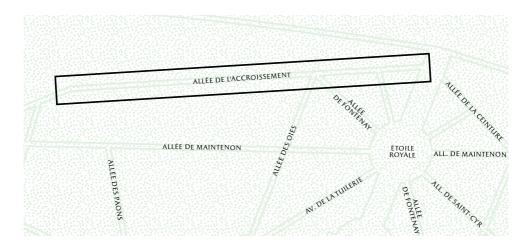

The reconditioning of this walkway, which branches out from the Étoile Royale, will create a visual borderline for the Park of Versailles while enclosing this natural expanse to better protect the Park's flora and fauna. The reconditioning of the Allée de l'Accroissement will improve water regulation and promoting carbon storage.