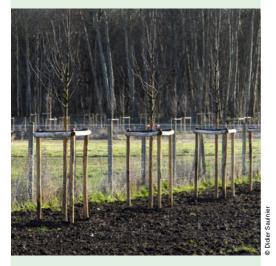

### By adopting one or more trees along the Allée de l'Accroissement, you can help bring the Park of Versailles back to life.

This winter, more than 100 linden trees were replanted in an effort to comprehensively restore the Allée de l'Accroissement, one of the foundational pathways in the Park of Versailles. The choice to plant linden trees (*Tilia cordata*) recognizes the traditional presence of this variety in the Gardens of Versailles, an environment to which it is well suited.

## HOW MUCH DOES AN ADOPTION COST?

The adoption of a tree costs €1,500. This covers the purchase, transport, planting and maintenance of the tree for two years. For french tax payers: after the income tax deduction, it will only cost you €510 if you are a private individual or €600 if you are a company (income tax rebates of 66% and 60% respectively off the amount of your donation).