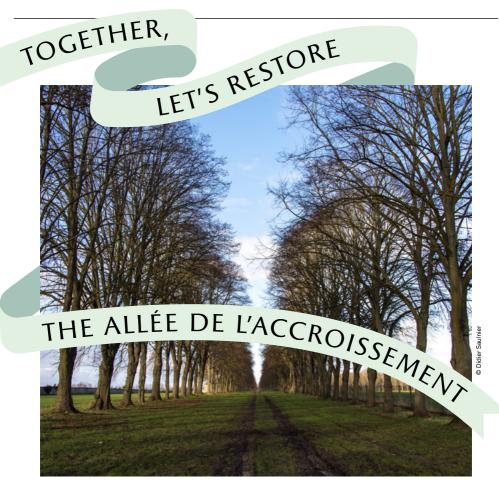

### By adopting one or more trees along the Allée de l'Accroissement, you can help bring the Park of Versailles back to life.

This winter, more than 100 linden trees were replanted in an effort to comprehensively restore the Allée de l'Accroissement, one of the foundational pathways in the Park of Versailles. The choice to plant linden trees (*Tilia cordata*) recognizes the traditional presence of this variety in the Gardens of Versailles, an environment to which it is well suited.

The reconditioning of this walkway, which branches out from the Étoile Royale, will create a visual borderline for the Park of Versailles while enclosing this natural expanse to better protect the Park's flora and fauna. The reconditioning of the Allée de l'Accroissement will improve water regulation and promoting carbon storage.